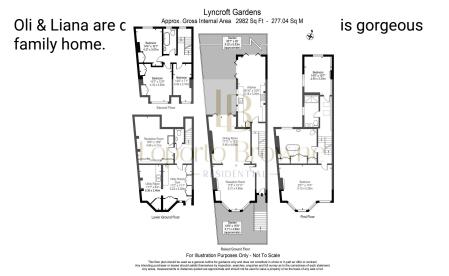

## Lyncroft Gardens, NW6 £3,500,000

- A delightful Edwardian home Wisteria cuddles the façade
- The enchanting garden is a haven
- Surrounded by a wealth of amenities
- West Hampstead Overground station and West Hampstead Thameslink station
- Six bedrooms and three bathrooms offers an abundance of versatile space to accommodate a growing family.

**▶** 5 **▲** 3 **▲** 2

A delightful Victorian home nestled within this wonderful community of West Hampstead. With five bedrooms and three bathrooms, this Freehold family home offers an abundance of versatile space to accommodate a growing family.