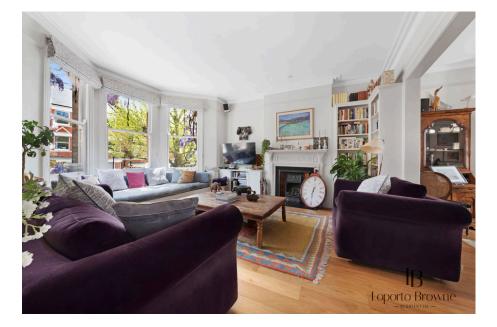

Mature wisteria cuddles the façade adding colour and appeal. Upon entering, a sense of warmth and comfort, traditional period tiles, corniced high ceilings and a feature fireplace providing practicality and period style, the layout facilitates family gatherings and quiet moments alike. The sellers made many memories playing pool and chilling out on the sunny bay window seat.