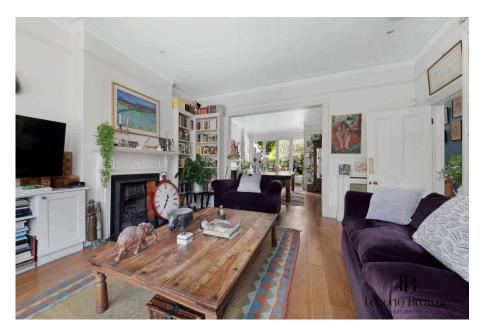

Mature wisteria cuddles the façade adding colour and appeal. Upon entering, a sense of warmth and comfort, traditional period tiles, corniced high ceilings and a feature fireplace providing practicality and period style, the layout facilitates family gatherings and quiet moments alike. The sellers made many memories playing pool and chilling out on the sunny bay window seat.