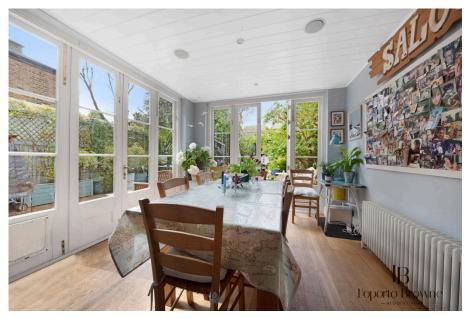

Mature wisteria cuddles the façade adding colour and appeal. Upon entering, a sense of warmth and comfort, traditional period tiles, corniced high ceilings and a feature fireplace providing practicality and period style, the layout facilitates family gatherings and quiet moments alike. The sellers made many memories playing pool and chilling out on the sunny bay window seat.