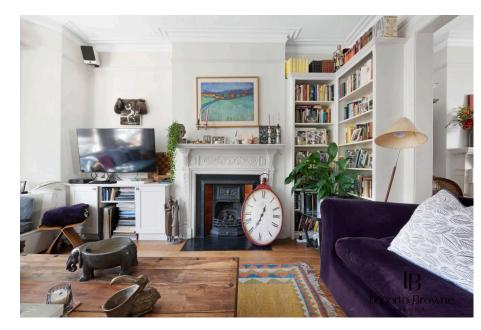

Mature wisteria cuddles the façade adding colour and appeal. Upon entering, a sense of warmth and comfort, traditional period tiles, corniced high ceilings and a feature fireplace providing practicality and period style, the layout facilitates family gatherings and quiet moments alike. The sellers made many memories playing pool and chilling out on the sunny bay window seat.