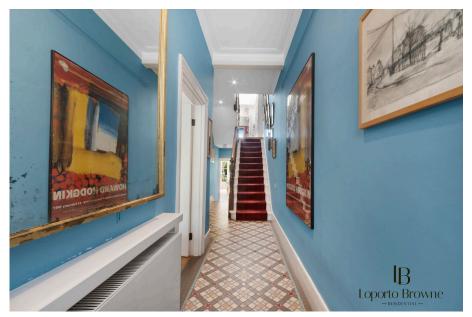

Mature wisteria cuddles the façade adding colour and appeal. Upon entering, a sense of warmth and comfort, traditional period tiles, corniced high ceilings and a feature fireplace providing practicality and period style, the layout facilitates family gatherings and quiet moments alike. The sellers made many memories playing pool and chilling out on the sunny bay window seat.