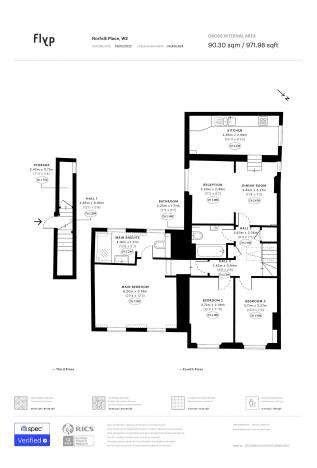

Welcome to this exquisite 3 bed, 2 bath flat, spanning 941 square feet, perfectly situated right next to Hyde Park and Paddington Station, offering an unparalleled combination of greenery, convenience, and urban excitement. This exceptional residence promises a modern lifestyle with its thoughtful design and prime location.