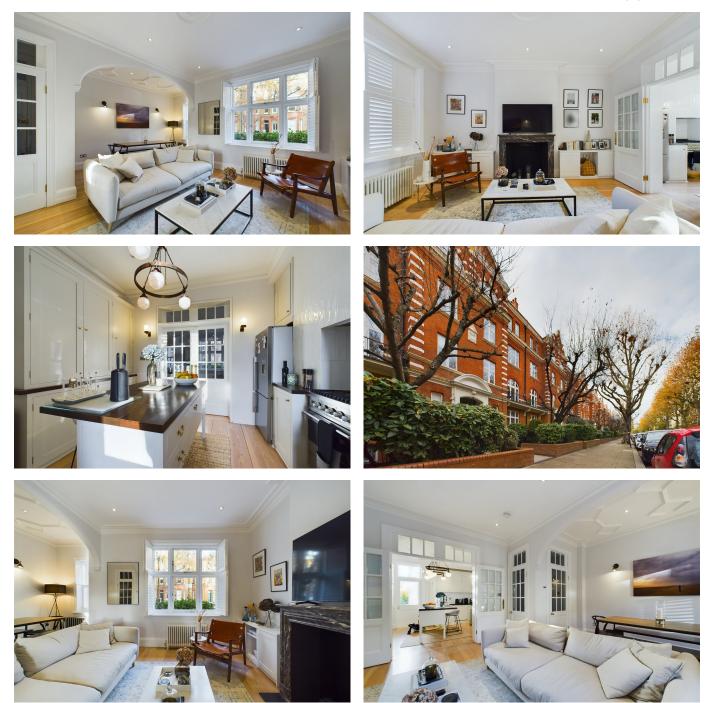

## Carlton Mansions, W9

£1,200,000

🛤 2 🚰 2 🚍 1

LB Residential Grand Union Studios 332 Ladbroke Grove W10 5AD

Email: hello@lbresidential.co.uk Web: www.lbresidential.co.uk Tel: 0203 062 6262

- Stunning two bed two bath on the raised ground floor
- Portered Edwardian private mansion block
- Seperate dining room
- Eat in kitchen

•

- · Communal gardens and a private balcony
- High ceilings with ornate corncing
- Share of freehold with a lease at 980 years
- Featured fireplace

•

Stunning two-bedroom flat nestled on the raised ground floor of the prestigious Carlton Mansions in the heart of Maida Vale. Exquisitely finished to a high specification, the Edwardian portered mansion block welcomes you with abundant natural light, high ceilings, and immaculate modern interiors.