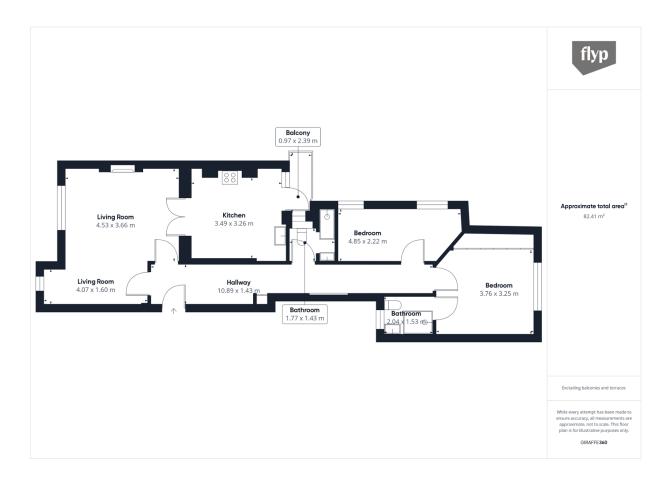

## Carlton Mansions, W9

£1,200,000

🛤 2 🚰 2 🚍 1

LB Residential Grand Union Studios 332 Ladbroke Grove W10 5AD

Email: hello@lbresidential.co.uk Web: www.lbresidential.co.uk Tel: 0203 062 6262

- Stunning two bed two bath on the raised ground floor
- Portered Edwardian private mansion block
- Seperate dining room
- Eat in kitchen

•

- · Communal gardens and a private balcony
- High ceilings with ornate corncing
- Share of freehold with a lease at 980 years
- Featured fireplace

•

Stunning two-bedroom flat nestled on the raised ground floor of the prestigious Carlton Mansions in the heart of Maida Vale. Exquisitely finished to a high specification, the Edwardian portered mansion block welcomes you with abundant natural light, high ceilings, and immaculate modern interiors.