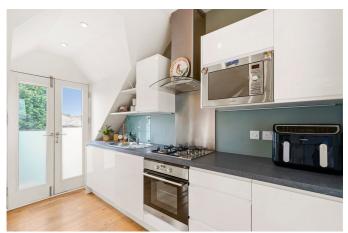

The stylish reception area is drenched in natural sunlight and enjoys well planned living space. The eye-catching and fully-equipped modern kitchen opens up onto a balcony through a set of French doors. The spacious double bedroom offers plenty of storage through the elegant bespoke fitted wardrobes. The bathroom on the landing offers privacy.