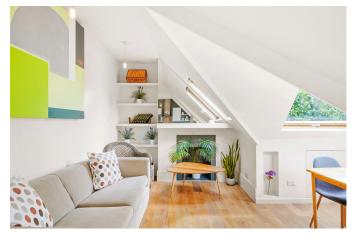

The stylish reception area is drenched in natural sunlight and enjoys well planned living space. The eye-catching and fully-equipped modern kitchen opens up onto a balcony through a set of French doors. The spacious double bedroom offers plenty of storage through the elegant bespoke fitted wardrobes. The bathroom on the landing offers privacy.