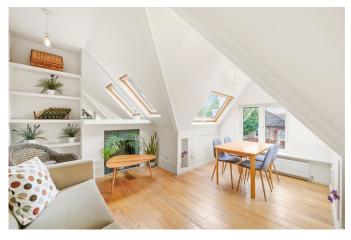

The stylish reception area is drenched in natural sunlight and enjoys well planned living space. The eye-catching and fully-equipped modern kitchen opens up onto a balcony through a set of French doors. The spacious double bedroom offers plenty of storage through the elegant bespoke fitted wardrobes. The bathroom on the landing offers privacy.