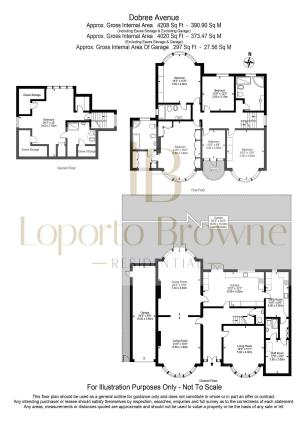

## Tax Band: Furnished: Part furnished

- · Prestigious location
- 6 bedrooms detached grand family residence
- 4208 sq ft of accommodation over three floors
- Grand entertaining featuring outstanding reception rooms
- Immaculately presented garden

Boasting an immaculately presented garden and far stretching views over London, the property is in excellent condition and totals 4208 sq ft of accommodation over three floors.

This beautiful house offers the opportunity for versatile living and grand entertaining featuring outstanding reception rooms. The dining room lies at the heart of this family home and is the perfect spot to gather around when hosting a dinner or cocktail party.