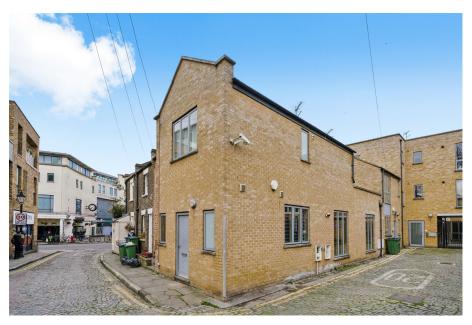

## Bardsley Lane, Cutty Sark, SE10

- Greenwich Village
- Perfect property for a busy professional wanting to have everything on their doorstep
- Positioned on a guiet road and is a perfect retreat after a long day at work
- Lovely living space perfect for entertaining
- · A stone's throw from the renowned historical Greenwich Village with boutique shops, the famous Greenwich market, restaurants, bars and pubs

## Tax Band: D Furnished: Furnished

Ideally located in the heart of Greenwich Village, this charming 2-bedroom mews house is the perfect property for a busy professional wanting to have everything on their doorstep. Only 3 minutes' walk to Cutty Sark DLR Station, it is a perfect commute to Canary Wharf (12 minutes by DLR) and Bank (19 minutes). This end of terrace house is positioned on a quiet road and is a perfect retreat after a long day at work. It comprises a fully equipped kitchen, a lovely living space perfect for entertaining, a guest toilet on the ground floor and two double bedrooms and a family bathroom on the first floor.