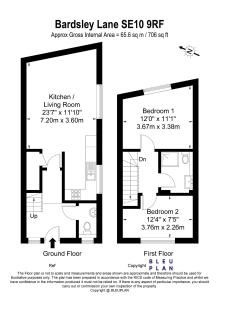

- Ideally located in the heart of Charming 2-bedroom mews house
  - Only 3 minutes' walk to Cutty Sark DLR Station, it is a perfect commute to Canary
  - PVHlayre (1/2) ppmenduktes hoeynDLR) and Bank (19 minutes).
  - · Two double bedrooms and a family bathroom on the first floor.
  - Please quote ref LL0089

## Tax Band: D Furnished: Furnished

Ideally located in the heart of Greenwich Village, this charming 2-bedroom mews house is the perfect property for a busy professional wanting to have everything on their doorstep. Only 3 minutes' walk to Cutty Sark DLR Station, it is a perfect commute to Canary Wharf (12 minutes by DLR) and Bank (19 minutes). This end of terrace house is positioned on a quiet road and is a perfect retreat after a long day at work. It comprises a fully equipped kitchen, a lovely living space perfect for entertaining, a guest toilet on the ground floor and two double bedrooms and a family bathroom on the first floor.