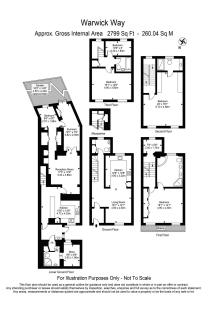

- 5 bedroom and 4 bathrooms aranged over 5 floors
- Huge principal en-suite bedroom
- High ceilings

· Vibrant living environment, surrounded by prestigious schools

Spanning five floors, the property features a spacious double reception on the raised ground floor, a Smallbone kitchen, family room, and a delightful sunroom leading to a south-facing patio on the lower ground floor. The master suite, complete with a dressing area and en-suite bathroom, occupies the entire first floor and has floor to ceiling windows leading into a balcony, while three additional double bedrooms and a family bathroom grace the upper floors.