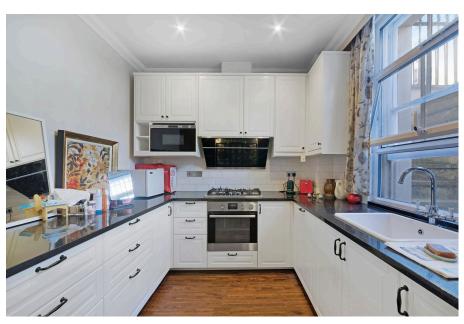

- 5 bedroom and 4 bathrooms aranged over 5 floors
- Huge principal en-suite bedroom
- High ceilings

· Vibrant living environment, surrounded by prestigious schools

Spanning five floors, the property features a spacious double reception on the raised ground floor, a Smallbone kitchen, family room, and a delightful sunroom leading to a south-facing patio on the lower ground floor. The master suite, complete with a dressing area and en-suite bathroom, occupies the entire first floor and has floor to ceiling windows leading into a balcony, while three additional double bedrooms and a family bathroom grace the upper floors.