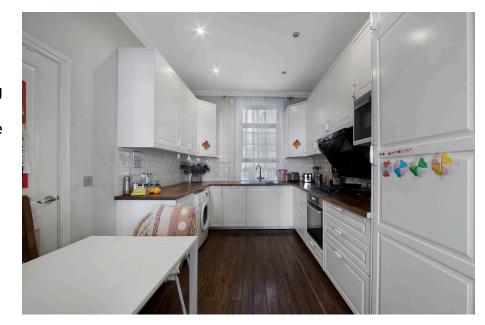

- 5 bedroom and 4 bathrooms aranged over 5 floors
- Huge principal en-suite bedroom
- High ceilings

· Vibrant living environment, surrounded by prestigious schools

Spanning five floors, the property features a spacious double reception on the raised ground floor, a Smallbone kitchen, family room, and a delightful sunroom leading to a south-facing patio on the lower ground floor. The master suite, complete with a dressing area and en-suite bathroom, occupies the entire first floor and has floor to ceiling windows leading into a balcony, while three additional double bedrooms and a family bathroom grace the upper floors.