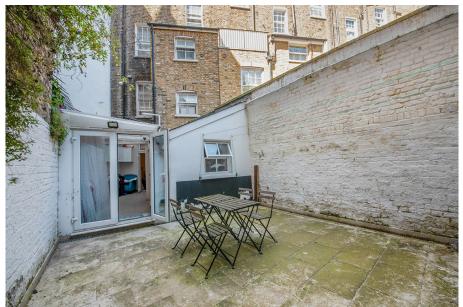

Loporto Browne

- Freehold terraced house in the heart of central London
- · South facing patio/garden with sun room
- Floor to ceiling windows
- · Conveniently located close to · Abundance of storage Victoria station
- Westminster Council

- 5 bedroom and 4 bathrooms aranged over 5 floors
- Huge principal en-suite bedroom
- High ceilings

· Vibrant living environment, surrounded by prestigious schools

Spanning five floors, the property features a spacious double reception on the raised ground floor, a Smallbone kitchen, family room, and a delightful sunroom leading to a south-facing patio on the lower ground floor. The master suite, complete with a dressing area and en-suite bathroom, occupies the entire first floor and has floor to ceiling windows leading into a balcony, while three additional double bedrooms and a family bathroom grace the upper floors.