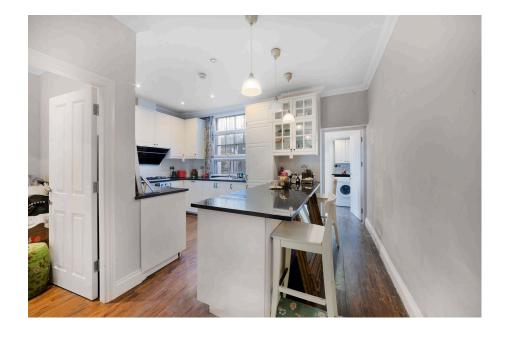

- 5 bedroom and 4 bathrooms aranged over 5 floors
- Huge principal en-suite bedroom
- High ceilings

· Vibrant living environment, surrounded by prestigious schools

Spanning five floors, the property features a spacious double reception on the raised ground floor, a Smallbone kitchen, family room, and a delightful sunroom leading to a south-facing patio on the lower ground floor. The master suite, complete with a dressing area and en-suite bathroom, occupies the entire first floor and has floor to ceiling windows leading into a balcony, while three additional double bedrooms and a family bathroom grace the upper floors.