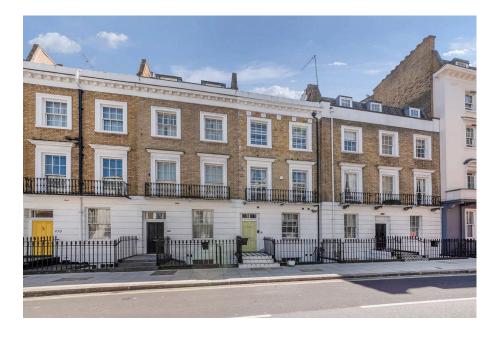

Loporto Browne

- Freehold terraced house in the heart of central London
- · South facing patio/garden with sun room
- Floor to ceiling windows
- · Conveniently located close to · Abundance of storage Victoria station
- Westminster Council