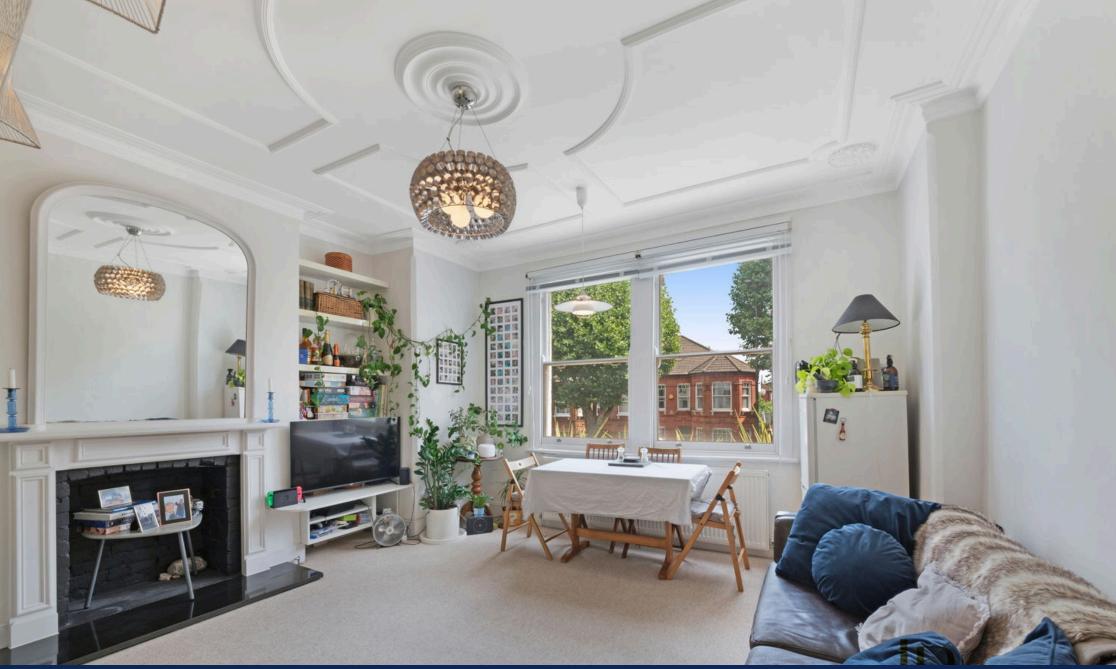

## Tax Band: C Furnished: Furnished

Set on the first floor of this beautiful period style building, this charming two bedroom two bathroom apartment is located less than 200 mts from Willesden Green tube station (Jubilee Line). It benefits from fast connections into central London and the City as well as the High Street on its doorstep.

Boasting elegant décor throughout, the property offers 708 sq ft of space (66 sq mts), high ceilings with period features and large windows that let plenty of natural light in. The property comprises of a modern and fully-equipped kitchen which opens onto a large reception area, two double bedrooms one with ensuite shower room and one family bathroom.