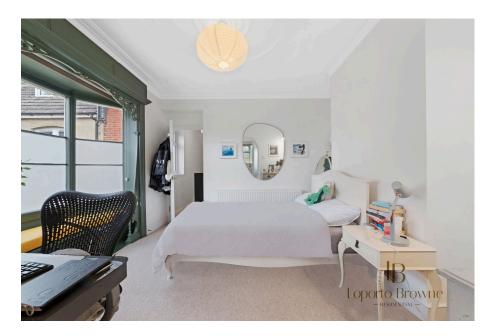

Boasting elegant décor throughout, the property offers 708 sq ft of space (66 sq mts), high ceilings with period features and large windows that let plenty of natural light in. The property comprises of a modern and fully-equipped kitchen which opens onto a large reception area, two double bedrooms one with ensuite shower room and one family bathroom.