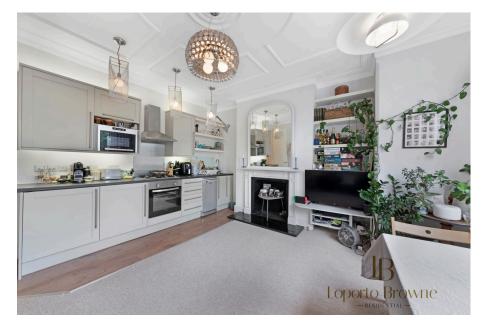

Boasting elegant décor throughout, the property offers 708 sq ft of space (66 sq mts), high ceilings with period features and large windows that let plenty of natural light in. The property comprises of a modern and fully-equipped kitchen which opens onto a large reception area, two double bedrooms one with ensuite shower room and one family bathroom.