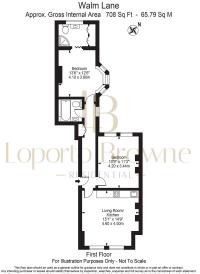

## Tax Band: C Furnished: Furnished

Set on the first floor of this beautiful period style building, this charming two bedroom two bathroom apartment is located less than 200 mts from Willesden Green tube station (Jubilee Line). It benefits from fast connections into central London and the City as well as the High Street on its doorstep.

Boasting elegant décor throughout, the property offers 708 sq ft of space (66 sq mts), high ceilings with period features and large windows that let plenty of natural light in. The property comprises of a modern and fully-equipped kitchen which opens onto a large reception area, two double bedrooms one with ensuite shower room and one family bathroom.