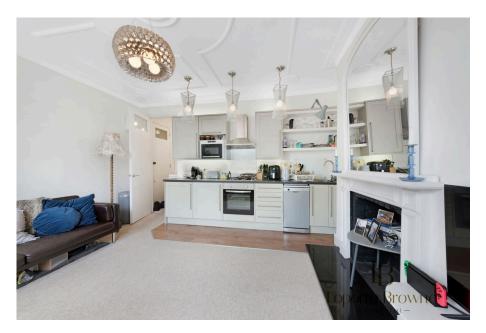

Boasting elegant décor throughout, the property offers 708 sq ft of space (66 sq mts), high ceilings with period features and large windows that let plenty of natural light in. The property comprises of a modern and fully-equipped kitchen which opens onto a large reception area, two double bedrooms one with ensuite shower room and one family bathroom.