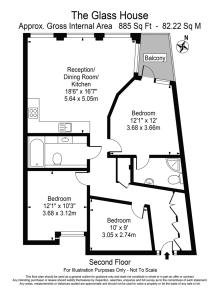

## **The Glasshouse, Royal Oak Yard SE1** £3,250PCM (Deposit: £3,750)

- 3 Bedroom
- Modern Open Plan Living
- Ideally located for London Bridge, Borough Underground and Bermondsey stations
- 2 Luxury Bathrooms
- Contemporary Kitchen
  - New Build Development

This is a stunning 3-bedroom, 2-bathroom residence located in the heart of London at Royal Oak Yard, SE1. This exceptional property offers a perfect blend of modern luxury and urban convenience.

LB Residential Grand Union Studios 332 Ladbroke Grove W10 5AD