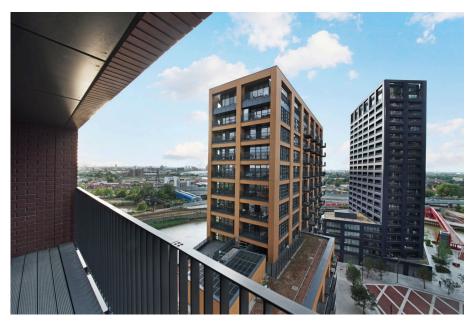

## Modena House, London City Island, E14

Guide Price £450,000

- Guide Price: £450,000 to £460,000
- Private balcony
- · Access to swimming pool, gym and games room and other facilities
- Scenic river views
- Easy access to The City and Jubilee Line and DLR Canary Wharf

## Guide Price: £450,000 to £460,000

Stylish one-bedroom apartment positioned in Modena House, within the sought-after London City Island development in E14. Spanning approximately 550 sq ft, this residence offers an inviting open plan kitchen/living space, a spacious double bedroom with integrated storage, a contemporary bathroom, and a secluded balcony.