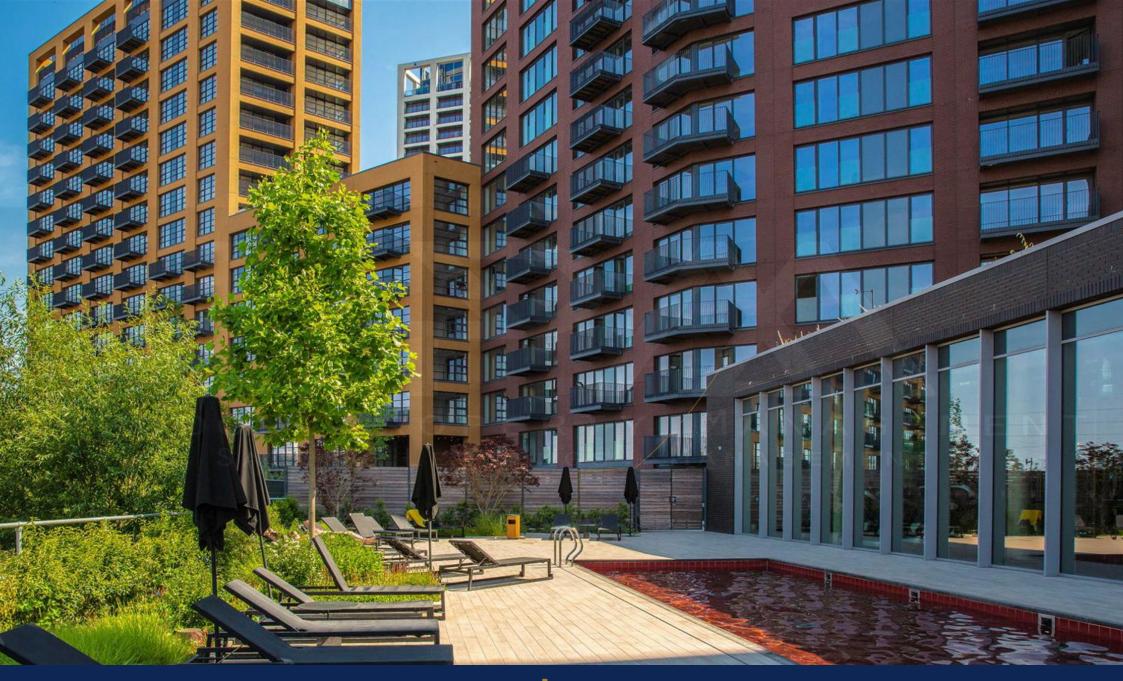

## Modena House, London City Island, E14

Guide Price £450,000

- Guide Price: £450,000 to £460,000
- Private balcony
- · Access to swimming pool, gym and games room and other facilities
- Scenic river views
- Easy access to The City and Jubilee Line and DLR Canary Wharf

- 12th floor one bed
- Secure block
- 24 hour concierge
- · City life style
- moments away

## Guide Price: £450,000 to £460,000

Stylish one-bedroom apartment positioned in Modena House, within the sought-after London City Island development in E14. Spanning approximately 550 sq ft, this residence offers an inviting open plan kitchen/living space, a spacious double bedroom with integrated storage, a contemporary bathroom, and a secluded balcony.