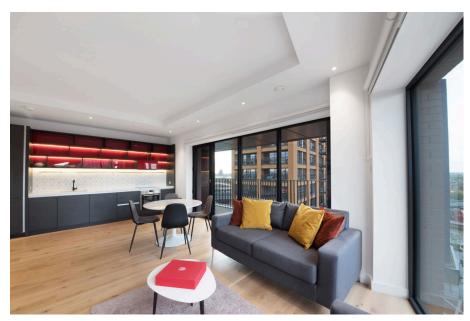

## Modena House, London City Island, E14

Guide Price £450,000

- Guide Price: £450,000 to £460,000
- Private balcony
- · Access to swimming pool, gym and games room and other facilities
- Scenic river views
- Easy access to The City and Jubilee Line and DLR Canary Wharf

## Guide Price: £450,000 to £460,000

Stylish one-bedroom apartment positioned in Modena House, within the sought-after London City Island development in E14. Spanning approximately 550 sq ft, this residence offers an inviting open plan kitchen/living space, a spacious double bedroom with integrated storage, a contemporary bathroom, and a secluded balcony.