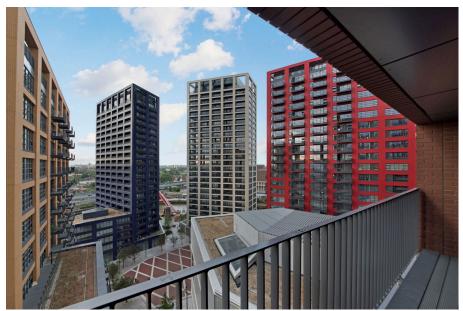

## Modena House, London City Island, E14

Guide Price £450,000

- Guide Price: £450,000 to £460,000
- Private balcony
- · Access to swimming pool, gym and games room and other facilities
- Scenic river views
- Easy access to The City and Jubilee Line and DLR Canary Wharf

## Guide Price: £450,000 to £460,000

Stylish one-bedroom apartment positioned in Modena House, within the sought-after London City Island development in E14. Spanning approximately 550 sq ft, this residence offers an inviting open plan kitchen/living space, a spacious double bedroom with integrated storage, a contemporary bathroom, and a secluded balcony.