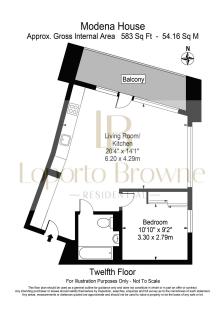

## Modena House, London City Island, E14

Guide Price £450,000

- Guide Price: £450,000 to £460,000
- Private balcony
- · Access to swimming pool, gym and games room and other facilities
- Scenic river views
- Easy access to The City and Jubilee Line and DLR Canary Wharf

## Guide Price: £450,000 to £460,000

Stylish one-bedroom apartment positioned in Modena House, within the sought-after London City Island development in E14. Spanning approximately 550 sq ft, this residence offers an inviting open plan kitchen/living space, a spacious double bedroom with integrated storage, a contemporary bathroom, and a secluded balcony.