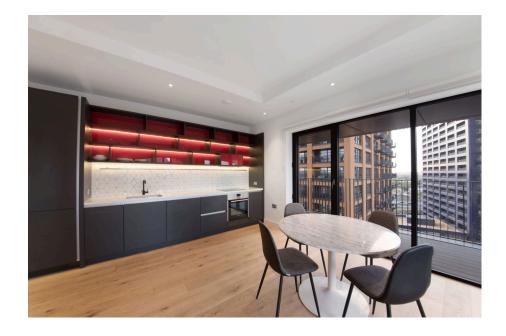

## Modena House, London City Island, E14

Guide Price £450,000

- Guide Price: £450,000 to £460,000
- Private balcony
- · Access to swimming pool, gym and games room and other facilities
- Scenic river views
- Easy access to The City and Jubilee Line and DLR Canary Wharf

## Guide Price: £450,000 to £460,000

Stylish one-bedroom apartment positioned in Modena House, within the sought-after London City Island development in E14. Spanning approximately 550 sq ft, this residence offers an inviting open plan kitchen/living space, a spacious double bedroom with integrated storage, a contemporary bathroom, and a secluded balcony.