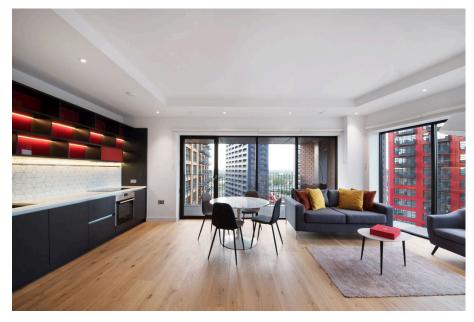

## Guide Price: £450,000 to £460,000

Stylish one-bedroom apartment positioned in Modena House, within the sought-after London City Island development in E14. Spanning approximately 550 sq ft, this residence offers an inviting open plan kitchen/living space, a spacious double bedroom with integrated storage, a contemporary bathroom, and a secluded balcony.