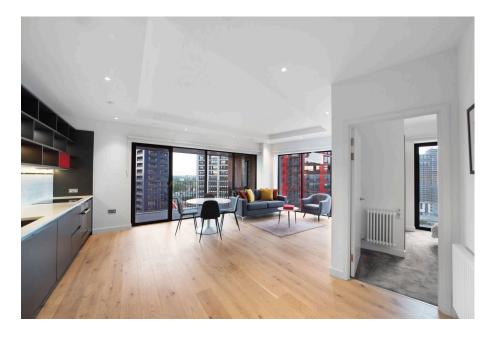

## Guide Price: £450,000 to £460,000

Stylish one-bedroom apartment positioned in Modena House, within the sought-after London City Island development in E14. Spanning approximately 550 sq ft, this residence offers an inviting open plan kitchen/living space, a spacious double bedroom with integrated storage, a contemporary bathroom, and a secluded balcony.