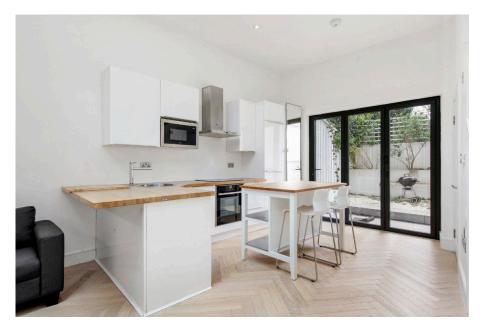

## Mapesbury Road, London, NW2 4HX

- Stunning duplex apartment with a private courtyard garden, located in the sought
- Infight Mailingsband a stylish
  Skonlightation Area.
- Fully equipped modern kitchen
- A modern tiled shower with sleek fixtures and fittings
- Lovely courtyard for relaxation or entertaining guests

Graced with high ceilings and a stylish sky light, the apartment boasts a large open plan sunny reception room and a fully equipped modern kitchen leading onto a lovely courtyard garden. The beautiful Herringbone wood flooring throughout the living space adds warmth and elegance. Contemporary spotlights create an inviting and intimate atmosphere. A modern tiled shower with sleek fixtures and fittings adds to the overall stylish feel. The large double bedroom on the first floor is spacious and bright, offering a peaceful and comfortable retreat.