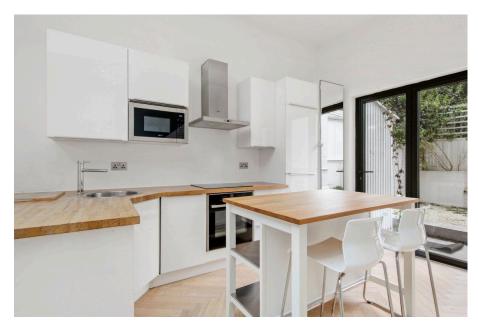

## Mapesbury Road, London, NW2 4HX

- Stunning duplex apartment with a private courtyard garden, located in the sought
- Infight Mailingsband a stylish
  Skonlightation Area.
- Fully equipped modern kitchen
- A modern tiled shower with sleek fixtures and fittings
- Lovely courtyard for relaxation or entertaining guests

Graced with high ceilings and a stylish sky light, the apartment boasts a large open plan sunny reception room and a fully equipped modern kitchen leading onto a lovely courtyard garden. The beautiful Herringbone wood flooring throughout the living space adds warmth and elegance. Contemporary spotlights create an inviting and intimate atmosphere. A modern tiled shower with sleek fixtures and fittings adds to the overall stylish feel. The large double bedroom on the first floor is spacious and bright, offering a peaceful and comfortable retreat.