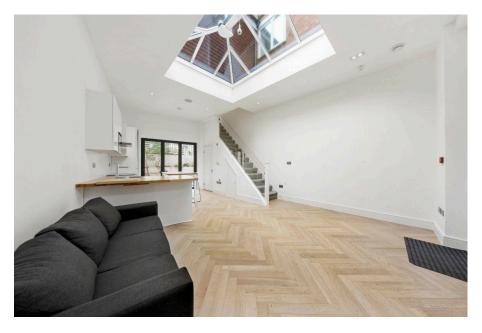

## Mapesbury Road, London, NW2 4HX

- Stunning duplex apartment with a private courtyard garden, located in the sought
- Infight Mailingsband a stylish
  Skonlightation Area.
- Fully equipped modern kitchen
- A modern tiled shower with sleek fixtures and fittings
- Lovely courtyard for relaxation or entertaining guests

- Two tube stations at short walking distance
- Large open plan sunny reception room
- Beautiful Herringbone wood flooring throughout
- Bright and spacious double bedroom on the first floor, with generous storage space.
- Please quote Property Ref LL0089 to book a viewing

Graced with high ceilings and a stylish sky light, the apartment boasts a large open plan sunny reception room and a fully equipped modern kitchen leading onto a lovely courtyard garden. The beautiful Herringbone wood flooring throughout the living space adds warmth and elegance. Contemporary spotlights create an inviting and intimate atmosphere. A modern tiled shower with sleek fixtures and fittings adds to the overall stylish feel. The large double bedroom on the first floor is spacious and bright, offering a peaceful and comfortable retreat.