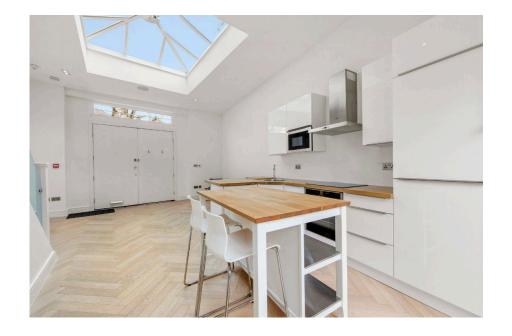

Graced with high ceilings and a stylish sky light, the apartment boasts a large open plan sunny reception room and a fully equipped modern kitchen leading onto a lovely courtyard garden. The beautiful Herringbone wood flooring throughout the living space adds warmth and elegance. Contemporary spotlights create an inviting and intimate atmosphere. A modern tiled shower with sleek fixtures and fittings adds to the overall stylish feel. The large double bedroom on the first floor is spacious and bright, offering a peaceful and comfortable retreat.