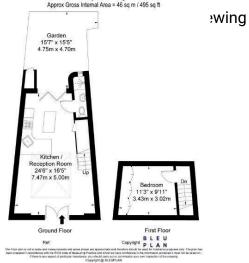

## Mapesbury Road, London, NW2 4HX

- Stunning duplex apartment with a private courtyard garden, located in the sought
- Infight Mailingsband a stylish
  Skonlightation Area.
- Fully equipped modern kitchen
- A modern tiled shower with sleek fixtures and fittings
- Lovely courtyard for relaxation or entertaining guests

- Two tube stations at short walking distance
- Large open plan sunny reception room
- Beautiful Herringbone wood flooring throughout
- Bright and spacious double bedroom on the first floor, with generous storage space.
- Please quote Property Ref LL0089 to book a viewing

Tax Band: E Furnished: Not specified

Stunning duplex apartment with a private courtyard garden, located on the leafy Mapesbury Road, in the sought after Mapesbury Conservation Area. With two tube stations at short walking distance, the apartment provides easy access to all the amenities and transport links in the surrounding area, making it a convenient place to live.

Graced with high ceilings and a stylish sky light, the apartment boasts a large open plan sunny reception room and a fully equipped modern kitchen leading onto a lovely courtyard garden. The beautiful Herringbone wood flooring throughout the living space adds warmth and elegance. Contemporary spotlights create an inviting and intimate atmosphere. A modern tiled shower with sleek fixtures and fittings adds to the overall stylish feel. The large double bedroom on the first floor is spacious and bright, offering a peaceful and comfortable retreat.