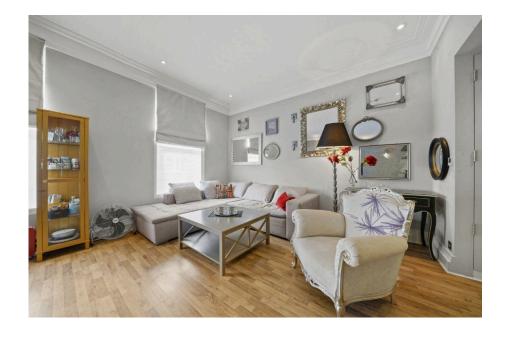

## Tax Band: D Furnished: Furnished

If you are looking to live in the heart of all the hustle and bustle that Notting Hill has to offer, this is the home for you.

With its individual high-end finish this apartment oozes charm and style. The open plan reception room has a cosy fireplace and a huge L-shaped sofa perfect for hanging out with friends. The fireplace is positioned at the centre of a trendy feature wall with large in-built TV above, the kitchen is compact but modern and has everything needed and there is also space to dine or have brunch.