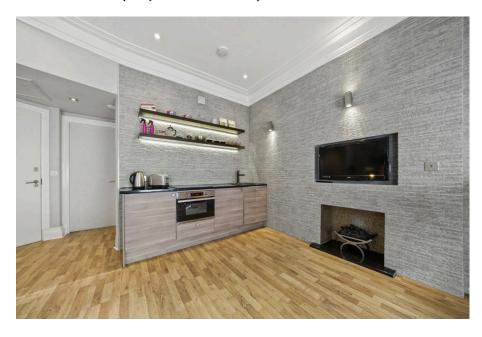

## Tax Band: D Furnished: Furnished

If you are looking to live in the heart of all the hustle and bustle that Notting Hill has to offer, this is the home for you.

With its individual high-end finish this apartment oozes charm and style. The open plan reception room has a cosy fireplace and a huge L-shaped sofa perfect for hanging out with friends. The fireplace is positioned at the centre of a trendy feature wall with large in-built TV above, the kitchen is compact but modern and has everything needed and there is also space to dine or have brunch.