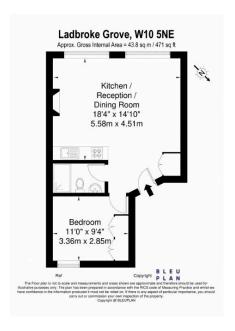

## Ladbroke Grove, W10

£1,850PCM (Deposit: £2,192)

- · Stylish and exclusive one bedroom apartment in Notting Hill
- Open plan reception room has a cosy fireplace
- The bedroom has tall floor to Surrounded with wonderful ceiling cupboards
- Moments away from the infamous Portobello Market and Goldborne Road
- Fantastic transport links

## Tax Band: D Furnished: Furnished

If you are looking to live in the heart of all the hustle and bustle that Notting Hill has to offer, this is the home for you.

With its individual high-end finish this apartment oozes charm and style. The open plan reception room has a cosy fireplace and a huge L-shaped sofa perfect for hanging out with friends. The fireplace is positioned at the centre of a trendy feature wall with large in-built TV above, the kitchen is compact but modern and has everything needed and there is also space to dine or have brunch.

The bedroom has tall floor to ceiling cupboards which provide great storage. The bathroom is chic, fresh and neutral.

Please quote property ref LL0089