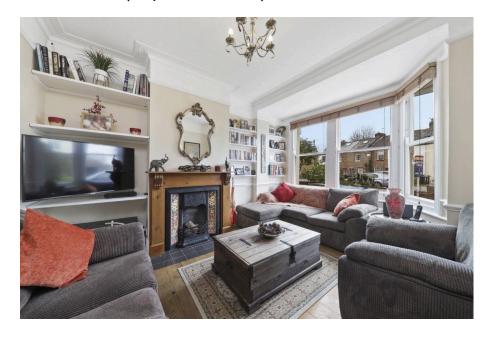

Recently renovated this family home enjoys a sunny reception room with original fireplace, separate dining area ideal for entertaining, modern kitchen which leads onto a lovely back garden with BBQ area.