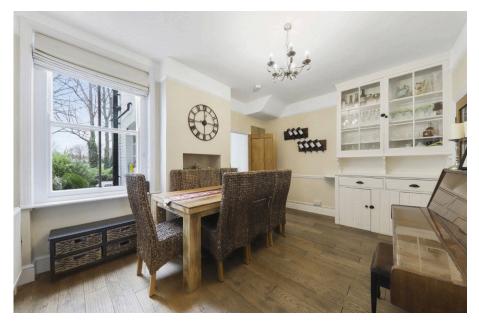

Recently renovated this family home enjoys a sunny reception room with original fireplace, separate dining area ideal for entertaining, modern kitchen which leads onto a lovely back garden with BBQ area.