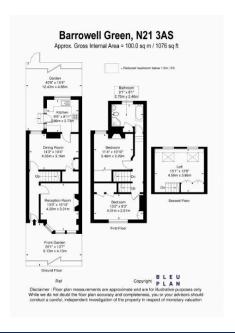

- · Separate dining area
- Original fireplace
- Period charm and style
- 3 bedroom family home

Tax Band: Furnished: Not specified

A 3 bedroom family home which oozes period charm and style. Located a short stroll away from lots of green open spaces with Firs Farm Wetlands Park and Playing Fields and tennis courts at the end of the road.

Recently renovated this family home enjoys a sunny reception room with original fireplace, separate dining area ideal for entertaining, modern kitchen which leads onto a lovely back garden with BBQ area.

Upstairs one finds 3 double bedrooms and a large family bathroom.

Please quote Property ref LL0089

Energy performance certificate (EPC)

LB Residential

Grand Union Studios 332 Ladbroke Grove W10 5AD Email: hello@lbresidential.co.uk Web: www.lbresidential.co.uk Tel: 0203 062 6262