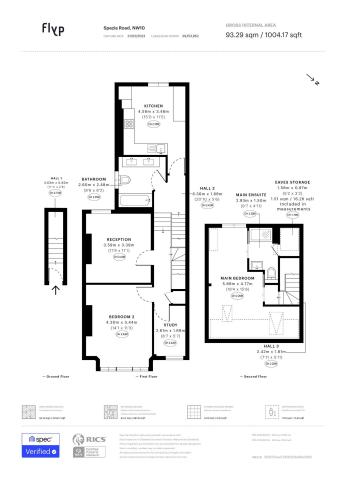

## 18 Spezia Road

Welcome to this stunning 2 bedroom flat located within a short walk to Willesden Junction Station, offering seamless transportation into Central London on the Bakerloo Line and the Overground. This beautifully designed apartment boasts 1000 square feet of contemporary living space, providing you with the perfect blend of comfort and convenience.

## **Key Features**

- Modern Design with Tall Ceilings
- · Sleek Modern Kitchen
- · Period features
- 1000 sq.ft
- · Separate eat in kitchen

- Private Study Room
- · Large Windows
- A short walk from Willesden Junction Station
- · 2 bed 2 bath
- Quiet street