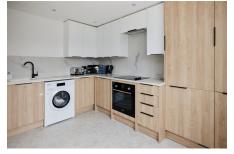

## 18 Spezia Road

Welcome to this stunning 2 bedroom flat located within a short walk to Willesden Junction Station, offering seamless transportation into Central London on the Bakerloo Line and the Overground. This beautifully designed apartment boasts 1000 square feet of contemporary living space, providing you with the perfect blend of comfort and convenience.

## **Key Features**

- Modern Design with Tall Ceilings
- · Sleek Modern Kitchen
- · Period features
- 1000 sq.ft
- · Separate eat in kitchen

- Private Study Room
- · Large Windows
- A short walk from Willesden Junction Station
- · 2 bed 2 bath
- Quiet street